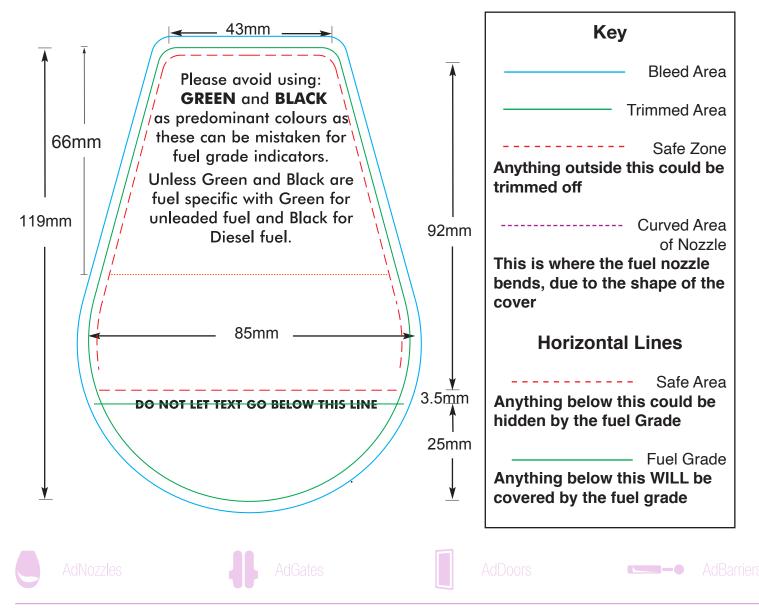

## **Artwork Specification**

Artwork is acceptable as PDF and EPS format only. Always supply 2 artworks one WITH the guide on and with it OFF.

Please send your file to: production@fontain.london (Anything upto 20mb) If your file is too big to email please send to us using wetransfer.

There is an Adobe Illustrator .eps of the guide <u>attached to this spec</u> for you to use. To access this, click on the paper clip on the left hand panel (If using Adobe Acrobat). Then highlight your desired format and then save attachment.